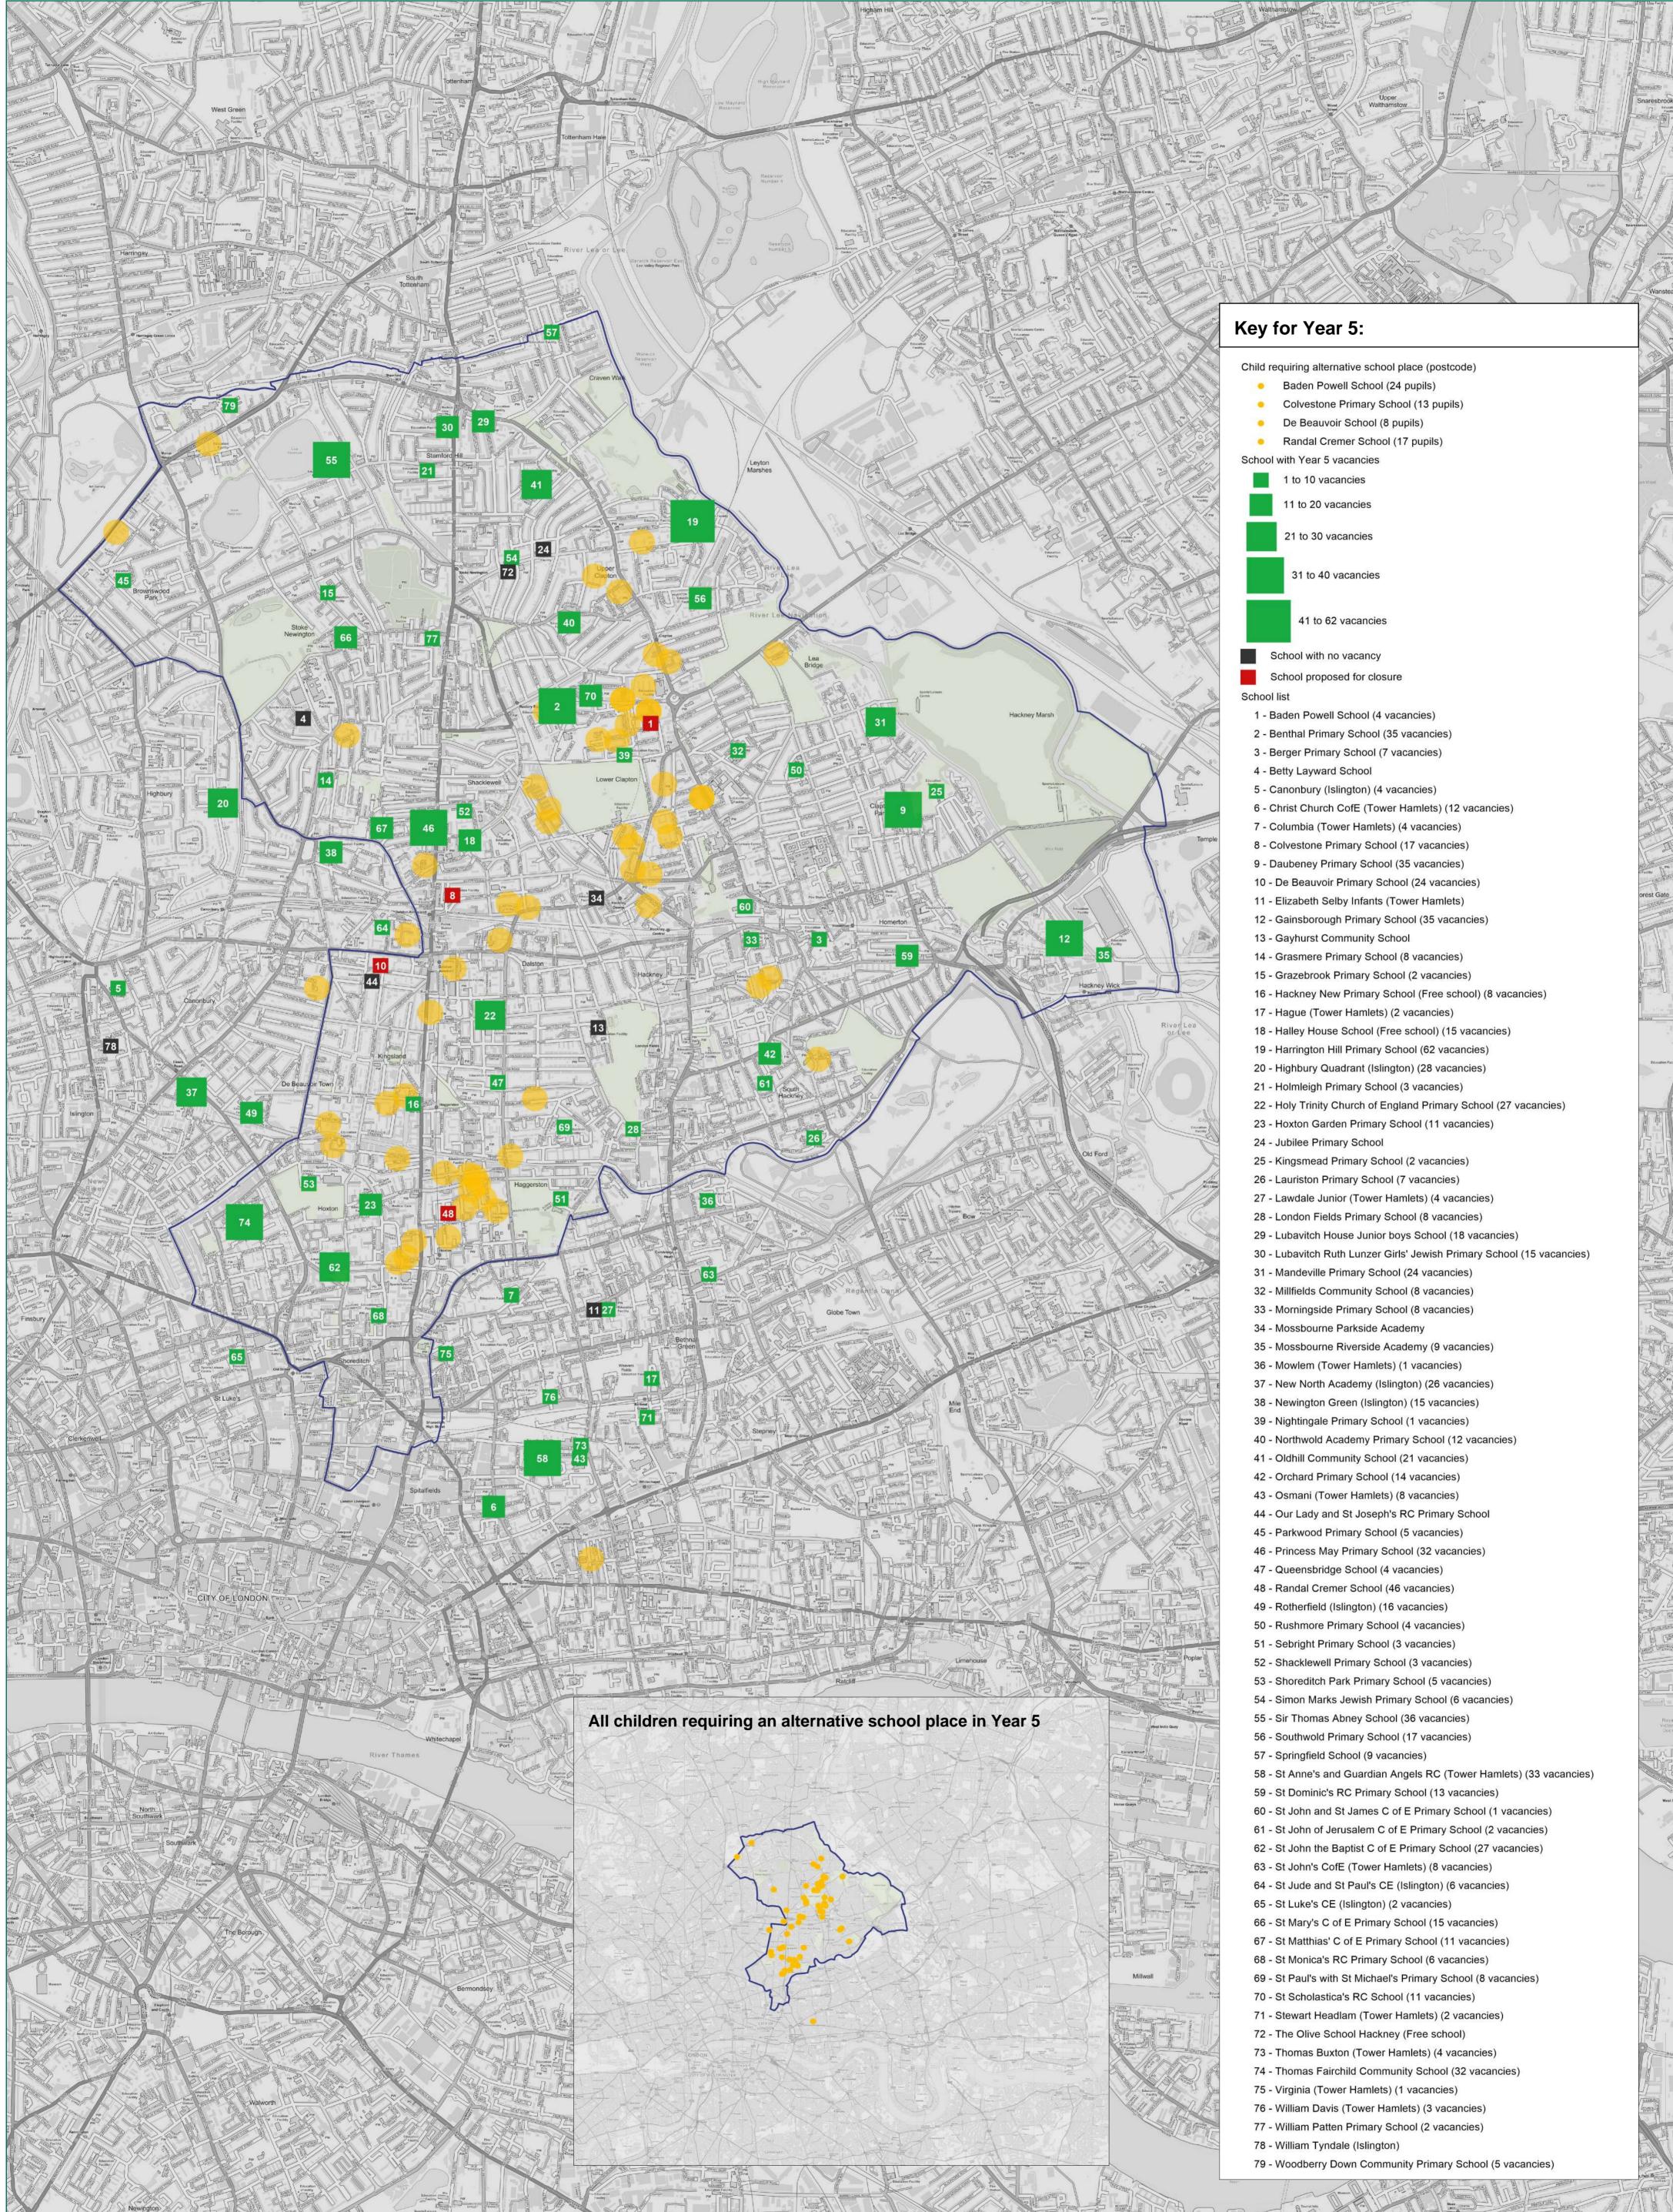

## NORTH

Children requiring alternative school place following proposed closures/mergers, Year 5

Scale: 1:16000 at A1

| <b>Hackney</b> | SB-23-02-2-5F              | Hackney vacancy data at November 2023, Tower Hamlets vacancy data at August 2023, Islington vacancy data at January 2023. Pupil numbers and location based on provisional October 2023 census. |
|----------------|----------------------------|------------------------------------------------------------------------------------------------------------------------------------------------------------------------------------------------|
|                | Tuesday, November 28, 2023 | Includes mapping data licensed from Ordnance Survey © Crown Copyright 2023. All rights reserved. License number 100019635.                                                                     |